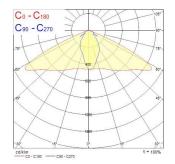

|
| Electrical protection           | Class I                                                      |
| Control gear type               | LED driver constant current                                  |
| Housing colour                  | RAL 9022 - Pearl light grey                                  |
| IP rating                       | IP66                                                         |
| IK rating                       | IK09                                                         |
| Product EAN number              | 5410288493909                                                |
|                                 |                                                              |

## PHOTOMETRY



Zephyr Small ZEPHYR SML LANT 3700LM 4K 1M CLI GREY 0049390



## **TECHNICAL DRAWINGS**