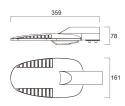

## **TECHNICAL DRAWINGS**

## Product features

LED Lantern complete with 48mm side entry spigot and supplied with 8 metres mains supply (H05RN-F) cable, die-cast aluminium housing, polycarbonate cover / lens, IP66, IK09, Class I, 4000K (Neutral White), Non-dimmable, 3700lm, 30W, 123lm/W, CRI70+, Type 1M distribution, 50,000hrs, (LxWxD) 359 x 161 x 78mm